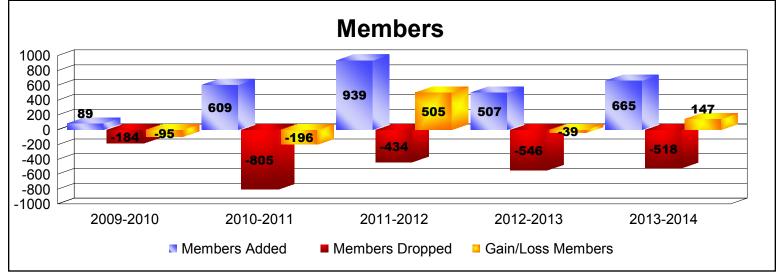

District 324A8 As of June 2014 Cumulative

| Year      | New<br>Clubs | Dropped<br>Clubs | Gain/<br>Loss<br>Clubs | New<br>Members | Charter<br>Members | Reinstate<br>Members | Transfer<br>Members | Total<br>Member<br>Added | Total<br>Members<br>Dropped | Gain/<br>Loss<br>Members |
|-----------|--------------|------------------|------------------------|----------------|--------------------|----------------------|---------------------|--------------------------|-----------------------------|--------------------------|
| 2009-2010 | 0            | -1               | -1                     | 82             | 0                  | 2                    | 5                   | 89                       | -184                        | -95                      |
| 2010-2011 | 22           | -29              | -7                     | 131            | 452                | 8                    | 18                  | 609                      | -805                        | -196                     |
| 2011-2012 | 30           | -1               | 29                     | 268            | 610                | 40                   | 21                  | 939                      | -434                        | 505                      |
| 2012-2013 | 12           | -10              | 2                      | 194            | 265                | 35                   | 13                  | 507                      | -546                        | -39                      |
| 2013-2014 | 9            | -7               | 2                      | 315            | 271                | 65                   | 14                  | 665                      | -518                        | 147                      |
| Average   | 15           | -10              | 5                      | 198            | 320                | 30                   | 14                  | 562                      | -497                        | 64                       |