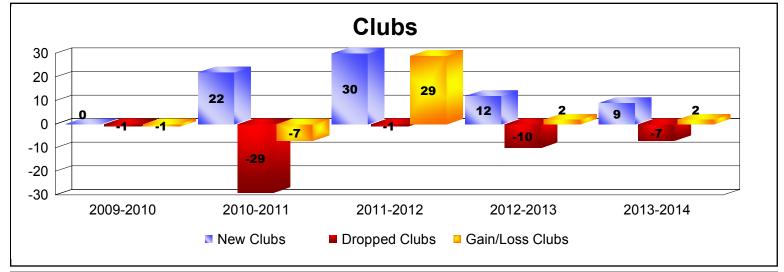

District 324A8 As of June 2014 Cumulative

| Year      | New<br>Clubs | Dropped<br>Clubs | Gain/<br>Loss<br>Clubs | New<br>Members | Charter<br>Members | Reinstate<br>Members | Transfer<br>Members | Total<br>Member<br>Added | Total<br>Members<br>Dropped | Gain/<br>Loss<br>Members |
|-----------|--------------|------------------|------------------------|----------------|--------------------|----------------------|---------------------|--------------------------|-----------------------------|--------------------------|
| 2009-2010 | 0            | -1               | -1                     | 82             | 0                  | 2                    | 5                   | 89                       | -184                        | -95                      |
| 2010-2011 | 22           | -29              | -7                     | 131            | 452                | 8                    | 18                  | 609                      | -805                        | -196                     |
| 2011-2012 | 30           | -1               | 29                     | 268            | 610                | 40                   | 21                  | 939                      | -434                        | 505                      |
| 2012-2013 | 12           | -10              | 2                      | 194            | 265                | 35                   | 13                  | 507                      | -546                        | -39                      |
| 2013-2014 | 9            | -7               | 2                      | 315            | 271                | 65                   | 14                  | 665                      | -518                        | 147                      |
| Average   | 15           | -10              | 5                      | 198            | 320                | 30                   | 14                  | 562                      | -497                        | 64                       |